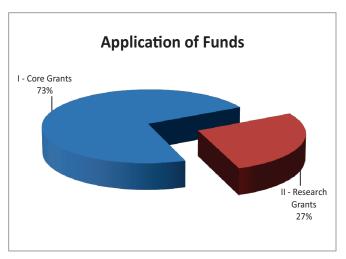

## **APPLICATION OF FUNDS**

The total expenditure of research activities, infrastructure development during the year as given in **Diagram – 3 & 4** and details of expenditure as per **Table - 2**.

Diagram-3

Diagram-4

Table - 2 (₹ In Lakhs)

| Application of Funds                  |                    |           |
|---------------------------------------|--------------------|-----------|
| Share of funds in overall expenditure | Expenditure Amount | % of Fund |
| I - Core Grants                       | 8,331.38           | 72.84%    |
| II - Research Grants                  | 3,106.39           | 27.16%    |
| Total                                 | 11,437.77          | 100.00%   |