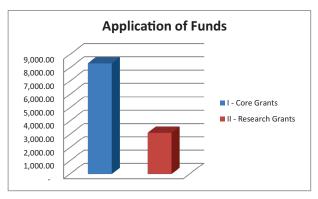

## **APPLICATION OF FUNDS**

The total expenditure of research activities, infrastructure development during the year as given in **Diagram – 3 & 4** and details of expenditure as per **Table - 2**.

Diagram-3

Diagram-4

Table - 2 (₹ In Lakhs)

| Application of Funds                  |                    |           |
|---------------------------------------|--------------------|-----------|
| Share of funds in overall expenditure | Expenditure Amount | % of Fund |
| I - Core Grants                       | 8,331.38           | 72.84%    |
| II - Research Grants                  | 3,106.39           | 27.16%    |
| Total                                 | 11,437.77          | 100.00%   |