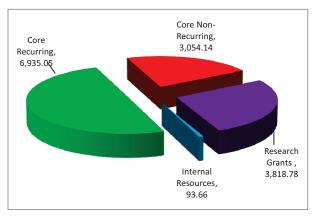

**RECEIPTS** 

The total receipts during the year including opening balances were Rs. 13901.63 lakhs as given in **Diagram-1 & 2** and details of receipt as per below **Table - 1**:

Diagram-1

Diagram-2

Table - 1
A: Core Funds provided by Government of India, Department of Biotechnology

(₹ In Lakhs)

|                      | Opening<br>Balance | Receipts During<br>The Year FY<br>2019-20 | Total Fund | % of<br>Fund |
|----------------------|--------------------|-------------------------------------------|------------|--------------|
| I - Recurring        | 745.05             | 6,190.00                                  | 6,935.05   | 49.89%       |
| II - Non - Recurring | 1,000.14           | 2,054.00                                  | 3,054.14   | 21.97%       |
| Total                |                    |                                           | 9,989.19   | 71.86%       |

| B: Research Projects spo<br>agencies      | onsored by the | National and | l Internatio | nal    |
|-------------------------------------------|----------------|--------------|--------------|--------|
| National and<br>International<br>Agencies | 1,056.06       | 2,762.72     | 3,818.78     | 27.47% |
| Total                                     |                |              | 3,818.78     | 27.47% |

| C: Internal resources ge | nerated |       |           |         |
|--------------------------|---------|-------|-----------|---------|
| Core                     | Nil     | 93.66 | 93.66     | 0.67%   |
| Others                   | Nil     | Nil   | Nil       | Nil     |
| Total                    |         |       | 93.66     | 0.67%   |
| Grand Total (A+B+C)      |         |       | 13,901.63 | 100.00% |