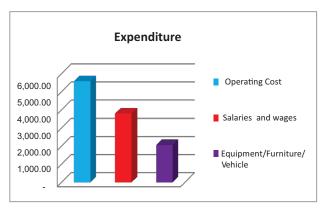

## **OVERALL EXPENDITURE AT A GLANCE**

Overall details of expenditure for the financial year as given in **Table – 3** and **Diagram – 5 & 6** 

Table - 3 (₹ In Lakhs)

| Expenditure Head                                                                                                | Amount    | % Age   |
|-----------------------------------------------------------------------------------------------------------------|-----------|---------|
| I - Recurring                                                                                                   |           |         |
| Salaries and wages                                                                                              | 3,796.35  | 33.19%  |
| Operating costs viz, chemical,<br>Consumable, animal diet,<br>electricity, Water, stationary,<br>transport etc. | 5,580.00  | 48.79%  |
| Total                                                                                                           | 9,376.35  | 81.98%  |
|                                                                                                                 |           |         |
| II - Non - Recurring                                                                                            |           |         |
| Infrastructure facilities/flats/land                                                                            | Nil       | Nil     |
| Equipment/Furniture/Vehicle (including margin money)                                                            | 2061.42   | 18.02%  |
| TOTAL                                                                                                           | 2061.42   | 18.02%  |
| Grand Total                                                                                                     | 11,437.77 | 100.00% |