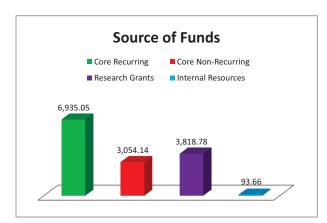

**RECEIPTS** 

The total receipts during the year including opening balances were Rs. 13901.63 lakhs as given in **Diagram-1 & 2** and details of receipt as per below **Table - 1**:

Diagram-1

Diagram-2

Table - 1
A: Core Funds provided by Government of India, Department of Biotechnology

(₹ In Lakhs)

|                      | Opening<br>Balance | Receipts During<br>The Year FY<br>2019-20 | Total Fund | % of<br>Fund |
|----------------------|--------------------|-------------------------------------------|------------|--------------|
| I - Recurring        | 745.05             | 6,190.00                                  | 6,935.05   | 49.89%       |
| II - Non - Recurring | 1,000.14           | 2,054.00                                  | 3,054.14   | 21.97%       |
| Total                |                    |                                           | 9,989.19   | 71.86%       |

| B: Research Projects spo<br>agencies      | onsored by the | National and | l Internatio | nal    |
|-------------------------------------------|----------------|--------------|--------------|--------|
| National and<br>International<br>Agencies | 1,056.06       | 2,762.72     | 3,818.78     | 27.47% |
| Total                                     |                |              | 3,818.78     | 27.47% |

| C: Internal resources ge | nerated |       |           |         |
|--------------------------|---------|-------|-----------|---------|
| Core                     | Nil     | 93.66 | 93.66     | 0.67%   |
| Others                   | Nil     | Nil   | Nil       | Nil     |
| Total                    |         |       | 93.66     | 0.67%   |
| Grand Total (A+B+C)      |         |       | 13,901.63 | 100.00% |