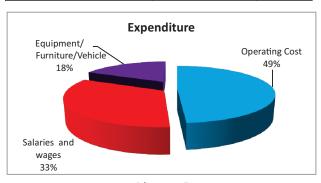

## **OVERALL EXPENDITURE AT A GLANCE**

Overall details of expenditure for the financial year as given in **Table – 3** and **Diagram – 5 & 6** 

Table - 3 (₹ In Lakhs)

| Expenditure Head                                                                                                | Amount    | % Age   |
|-----------------------------------------------------------------------------------------------------------------|-----------|---------|
| I - Recurring                                                                                                   |           |         |
| Salaries and wages                                                                                              | 3,796.35  | 33.19%  |
| Operating costs viz, chemical,<br>Consumable, animal diet,<br>electricity, Water, stationary,<br>transport etc. | 5,580.00  | 48.79%  |
| Total                                                                                                           | 9,376.35  | 81.98%  |
|                                                                                                                 |           |         |
| II - Non - Recurring                                                                                            |           |         |
| Infrastructure facilities/flats/land                                                                            | Nil       | Nil     |
| Equipment/Furniture/Vehicle (including margin money)                                                            | 2061.42   | 18.02%  |
| TOTAL                                                                                                           | 2061.42   | 18.02%  |
| Grand Total                                                                                                     | 11,437.77 | 100.00% |